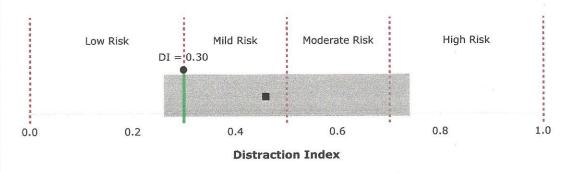

#### Interpretation

Distraction Index (DI): The laxity ranking is based on the hip with the greater laxity (larger DI). In this case the DI used is 0.30.

OA Risk Category: The DI is less than or equal to 0.30. This patient is at minimal risk for hip OA. Distraction Index Chart:

BREED STATISTICS: This interpretation is based on a cross-section of 36591 canine patients of the LABRADOR RETRIEVER breed in the AIS PennHIP database. The gray strip represents the central 90% range of DIs (0.26 - 0.74) for the breed. The breed average DI is 0.46 (solid square). The patient DI is the solid circle (0.30).

SUMMARY: The degree of laxity (DI = 0.30) falls within the central 90% range of DIs for the breed. This amount of hip laxity places hip at a minimal risk to develop hip OA. No radiographic evidence of OA for either hip.